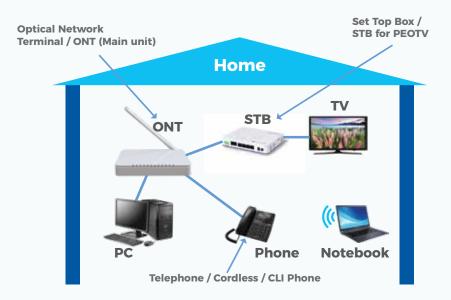

#### **Equipment required for SLT-MOBITEL Fibre Service**

Following main units will be installed at your home / office at the time of providing the SLT-MOBITEL Fibre Service.

#### **ONT (Optical Network Terminal)**

ONT is the main unit that will be provided & maintained by SLT-MOBITEL.

#### STB (Set Top Box)

STB is required for the provision of PEOTV service via SLT-MOBITEL Fibre & this will be provided & maintained by SLT-MOBITEL.

\*The ownership of the ONT & STB lies with SLT-MOBITEL.

#### **Phone**

The phone could be purchased by the customer separately.

\*The ownership lies with the customer.

For more details, refer to the customer agreement T&C.

ZTE - <a href="https://youtu.be/hodspAfv4FI?si=tZ0IjOTafa8Q-xR2">https://youtu.be/hodspAfv4FI?si=tZ0IjOTafa8Q-xR2</a>